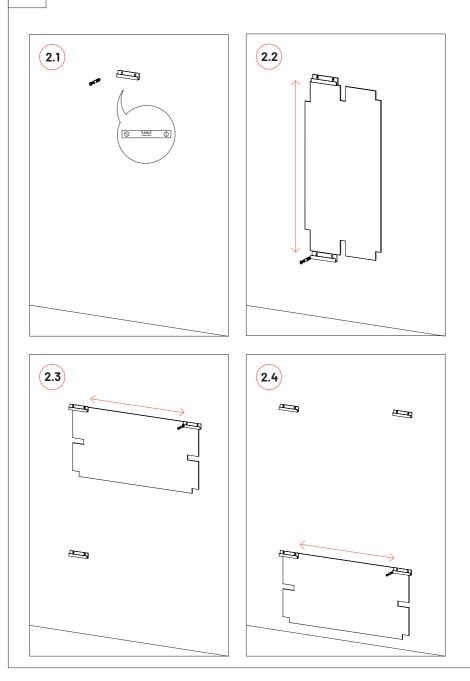

\* The Wavewood pattern is merely indicative. This method applies to any products in the VicPattern Ultra range.

ļ

Please note: For ceiling installation do not use the VicFix J Profile sections supplied with the product. Use the VicFix J Profile 2m, sold separately. It is recommend to leave some centimeters beyond the last panel to avoid it to loose contact with the VicFix J profile. In countries where earthquakes are likely to happen, it should be applied a blocking element such as a L profile to avoid the last panel to slide off the VicFix J profile. Vicoustic will not take responsibility for any mistakes/ limitations occurring during installations or any damages resulting from falling panels.