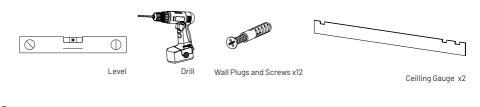

#### Included

Silicone Drop x6

VicFix J Profile 80mm | 3.14" x6

Not Included

VicFix J Profile 2m | 78.7" x20

VicFix Corner 4 +4

This product can also be installed on the ceiling and wall with the VicFix J Profile 2m (sold separately). For corner installation, use the VicFix Corner (sold separately).

\* The Wavewood pattern is merely indicative. This method applies to any products in the VicPattern Ultra range.

ļ

Please note: For ceiling installation do not use the VicFix J Profile sections supplied with the product. Use the VicFix J Profile 2m, sold separately. It is recommend to leave some centimeters beyond the last panel to avoid it to loose contact with the VicFix J profile. In countries where earthquakes are likely to happen, it should be applied a blocking element such as a L profile to avoid the last panel to slide off the VicFix J profile. Vicoustic will not take responsibility for any mistakes/ limitations occurring during installations or any damages resulting from falling panels.