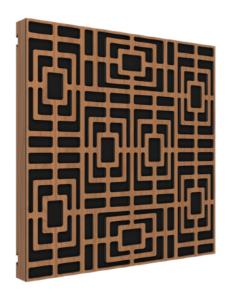

#### **Description**

Created for the most demanding interior designers and acousticians where aesthetics is a must, VicPattern Ultra combines high performance sound absorption with an innovative design. Manufactured with high quality MDF and melamine, VicPattern is different from anything on the market.

#### **Features**

- Construction with premium MDF and anti-scratch melamine.
- Polyurethane free
- Recyclable
- Reinforced packing
- Finish also on the sides
- Removable filling allows to integrate light and sound
- Professional fixation systems