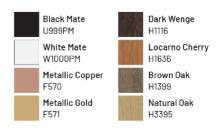

## **Product Information**

# VicPattern Ultra FR Symmetric

PROFESSIONAL AUDIO / Hi-FI & HOME CINEMA / PUBLIC SPACES



#### **Description**

Created for the most demanding interior designers and acousticians where aesthetics is a must, VicPattern Ultra combines high performance sound absorption with an innovative design. Manufactured with high quality MDF and melamine, VicPattern is different from anything on the market.

#### **Features**

- Construction with premium MDF and anti-scratch melamine.
- Polyurethane free
- Recyclable
- Reinforced packing
- Finish also on the sides
- Removable filling allows to integrate light and sound
- Professional fixation systems

#### **Available Finishes**

#### Melamine colors



#### **Dimensions\***

a) 595 x 595 x 50 mm / 23.4" x 23.4" x 2"

#### **Packing Information**

Units per box:  $\ensuremath{\mathfrak{I}}$ 

**Box:** 665 x 675 x 195mm / 26.2" x 26.6" x 7.7" **Box Gross Weight:** 14kg / 30.9lb

#### **Technical Information**

Material: VicPet Wool, MDF and Melamine

## Fire Rating:

• Europe: TBA

Installation: VicFix J Profile (included)

#### More information:

www.vicoustic.com/products/vicpattern-ultrasymmetric

# Performance

TBA

<sup>\*</sup> For each panel. Please notice that the dimensions of these panels have a tolerance of +/- 2mm