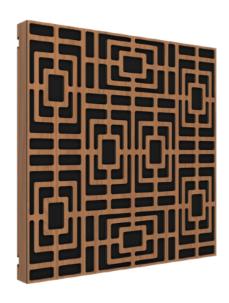

# VicPattern Ultra FR Symmetric

PROFESSIONAL AUDIO / Hi-FI & HOME CINEMA / PUBLIC SPACES

# **Description**

Created for the most demanding interior designers and acousticians where aesthetics is a must, VicPattern Ultra combines high performance sound absorption with an innovative design. Manufactured with high quality fire rate MDF and melamine, VicPattern is different from anything on the market.

#### **Features**

- Construction with premium MDF and anti-scratch melamine.
- Polyurethane free
- Recyclable
- Reinforced packing
- Finish also on the sides
- Removable filling allows to integrate light and sound
- Professional fixation systems

#### **Dimensions\***

a) 595 x 595 x 50 mm / 23.4" x 23.4" x 2"