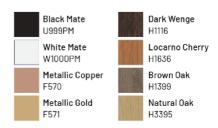

# **Product Information**

# VicPattern Ultra FR Symmetric

PROFESSIONAL AUDIO / Hi-FI & HOME CINEMA / PUBLIC SPACES



# **Description**

Created for the most demanding interior designers and acousticians where aesthetics is a must, VicPattern Ultra combines high performance sound absorption with an innovative design. Manufactured with high quality fire rate MDF and melamine, VicPattern is different from anything on the market.

#### **Features**

- Construction with premium MDF and anti-scratch melamine.
- Polyurethane free
- Recyclable
- Reinforced packing
- Finish also on the sides
- Removable filling allows to integrate light and sound
- Professional fixation systems

#### **Available Finishes**

#### Melamine colors



#### **Dimensions\***

a) 595 x 595 x 50 mm / 23.4" x 23.4" x 2"

### **Packing Information**

Units per box:  $\ensuremath{\mathfrak{I}}$ 

**Box:** 665 x 675 x 195mm / 26.2" x 26.6" x 7.7" **Box Gross Weight:** 14kg / 30.9lb

## **Technical Information**

Material: VicPet Wool, Fire Rate MDF and Melamine

#### Fire Rating:

• Europe: TBA

Installation: VicFix J Profile (included)

#### More information:

www.vicoustic.com/products/vicpattern-ultrasymmetric

# Performance

ТВА

<sup>\*</sup> For each panel. Please notice that the dimensions of these panels have a tolerance of +/- 2mm