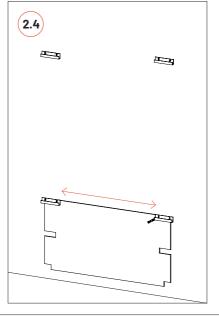

e installed on the ceiling and wall with the VicFix J Profile 2m (sold separately). For corner installation, use the VicFix Corner (sold separately).







İ

Please note: For ceiling installation do not use the VicFix J Profile sections supplied with the product. Use the VicFix J Profile 2m, sold separately. It is recommend to leave some centimeters beyond the last panel to avoid it to loose contact with the VicFix J profile. In countries where earthquakes are likely to happen, it should be applied a blocking element such as a L profile to avoid the last panel to slide off the VicFix J profile. Vicoustic will not take responsibility for any mistakes/ limitations occurring during installations or any damages resulting from falling panels.









2 Step by step wall installation.













### Main Office, R&D & Logistics

Avenida do Pólo 3, Nº 159, Carvalhosa 4590-137 Paços de Ferreira, Portugal T (+351) 255 136 746

#### Office

Rua Quinta do Bom Retiro Nº 16, Armazém 9 2820-690 Charneca da Caparica, Portugal T (+351) 212 964 100

#### Info and Sales

E sales@vicoustic.com

www.vicoustic.com



© Vicoustic, 2019 | V2

No parts of this document might be copied and/or published without written consent of Vicoustic.