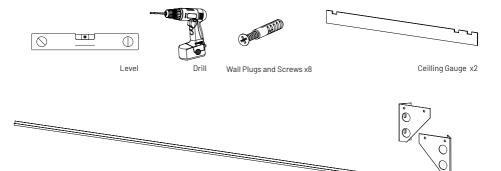

## **✓** MATERIAL NEEDED

#### Included

Cinema Round Ultra x2

Gauge x1

Silicone Drop x4

VicFix J Profile 80mm | 3.14" x4

#### Not Included

VicFix J Profile 2m | 78.7" x20

VicFix Corner 4+4

This product can be installed on the ceiling and wall with the VicFix J Profile 2m (sold separately). For corner installation, use the VicFix Corner (sold separately).