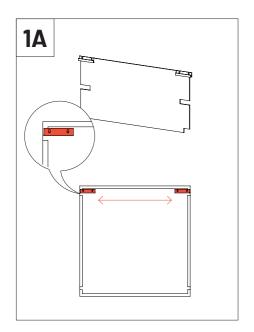

78.7" x20

VicFix Corner 4+4

This product can be installed on the ceiling and wall with the VicFix J Profile 2m (sold separately). For corner installation, use the VicFix Corner (sold separately).







İ

Please note: For ceiling installation do not use the VicFix J Profile sections supplied with the product. Use the VicFix J Profile 2m, sold separately. It is recommend to leave some centimeters beyond the last panel to avoid it to loose contact with the VicFix J profile. In countries where earthquakes are likely to happen, it should be applied a blocking element such as a L profile to avoid the last panel to slide off the VicFix J profile. Vicoustic will not take responsibility for any mistakes/ limitations occurring during installations or any damages resulting from falling panels.









2 Step by step wall installation.













### Main Office, R&D & Logistics

Avenida do Pólo 3, Nº 159, Carvalhosa 4590-137 Paços de Ferreira, Portugal T (+351) 255 136 746

#### Office

Rua Quinta do Bom Retiro Nº 16, Armazém 9 2820-690 Charneca da Caparica, Portugal T (+351) 212 964 100

#### Info and Sales

E sales@vicoustic.com

www.vicoustic.com



© Vicoustic, 2019 | V2

No parts of this document might be copied and/or published without written consent of Vicoustic.