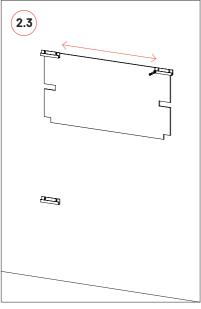

be installed on the ceiling and wall with the VicFix J Profile 2m (sold separately). For corner installation, use the VicFix Corner (sold separately).







İ

Please note: For ceiling installation do not use the VicFix J Profile sections supplied with the product. Use the VicFix J Profile 2m, sold separately. It is recommend to leave some centimeters beyond the last panel to avoid it to loose contact with the VicFix J profile. In countries where earthquakes are likely to happen, it should be applied a blocking element such as a L profile to avoid the last panel to slide off the VicFix J profile. Vicoustic will not take responsibility for any mistakes/ limitations occurring during installations or any damages resulting from falling panels.









2 Step by step wall installation.













### Main Office, R&D & Logistics

Avenida do Pólo 3, Nº 159, Carvalhosa 4590-137 Paços de Ferreira, Portugal T (+351) 255 136 746

#### Office

Rua Quinta do Bom Retiro Nº 16, Armazém 9 2820-690 Charneca da Caparica, Portugal T (+351) 212 964 100

#### Info and Sales

E sales@vicoustic.com

www.vicoustic.com



© Vicoustic, 2019 | V2

No parts of this document might be copied and/or published without written consent of Vicoustic.