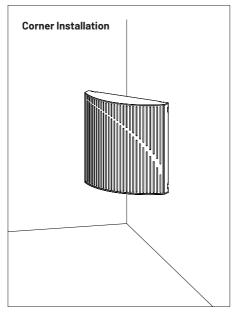

#### Not Included

VicFix J Profile 2m | 78.7" x20

VicFix Corner 4+4

This product can be installed on the ceiling and wall with the VicFix J Profile 2m (sold separately). For corner installation, use the VicFix Corner (sold separately).