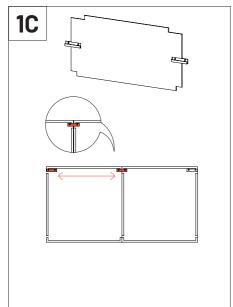

7" x20

VicFix Corner 4+4

This product can be installed on the ceiling and wall with the VicFix J Profile 2m (sold separately). For corner installation, use the VicFix Corner (sold separately).







İ

Please note: For ceiling installation do not use the VicFix J Profile sections supplied with the product. Use the VicFix J Profile 2m, sold separately. It is recommend to leave some centimeters beyond the last panel to avoid it to loose contact with the VicFix J profile. In countries where earthquakes are likely to happen, it should be applied a blocking element such as a L profile to avoid the last panel to slide off the VicFix J profile. Vicoustic will not take responsibility for any mistakes/ limitations occurring during installations or any damages resulting from falling panels.









2 Step by step wall installation.













### Main Office, R&D & Logistics

Avenida do Pólo 3, Nº 159, Carvalhosa 4590-137 Paços de Ferreira, Portugal T (+351) 255 136 746

#### Office

Rua Quinta do Bom Retiro Nº 16, Armazém 9 2820-690 Charneca da Caparica, Portugal T (+351) 212 964 100

#### Info and Sales

E sales@vicoustic.com

www.vicoustic.com



© Vicoustic, 2019 | V2

No parts of this document might be copied and/or published without written consent of Vicoustic.