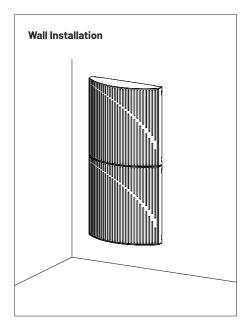

# **Cinema Round Ultra**

Installation Manual





## **✓** MATERIAL NEEDED

#### Included



Cinema Round Ultra x2



Gauge x1



Silicone Drop x4



VicFix J Profile 80mm | 3.14" x4

#### Not Included



VicFix J Profile 2m | 78.7" x20

VicFix Corner 4+4

This product can be installed on the ceiling and wall with the VicFix J Profile 2m (sold separately). For corner installation, use the VicFix Corner (sold separately).







İ

Please note: For ceiling installation do not use the VicFix J Profile sections supplied with the product. Use the VicFix J Profile 2m, sold separately. It is recommend to leave some centimeters beyond the last panel to avoid it to loose contact with the VicFix J profile. In countries where earthquakes are likely to happen, it should be applied a blocking element such as a L profile to avoid the last panel to slide off the VicFix J profile. Vicoustic will not take responsibility for any mistakes/ limitations occurring during installations or any damages resulting from falling panels.









2 Step by step wall installation.













### Main Office, R&D & Logistics

Avenida do Pólo 3, Nº 159, Carvalhosa 4590-137 Paços de Ferreira, Portugal T (+351) 255 136 746

#### Office

R