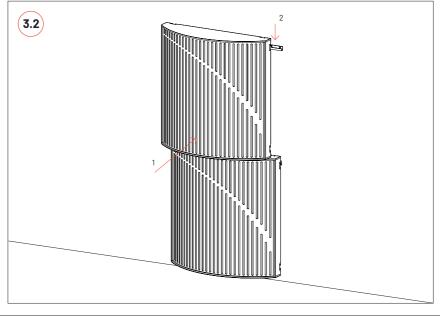

stalled on the ceiling and wall with the VicFix J Profile 2m (sold separately). For corner installation, use the VicFix Corner (sold separately).







İ

Please note: For ceiling installation do not use the VicFix J Profile sections supplied with the product. Use the VicFix J Profile 2m, sold separately. It is recommend to leave some centimeters beyond the last panel to avoid it to loose contact with the VicFix J profile. In countries where earthquakes are likely to happen, it should be applied a blocking element such as a L profile to avoid the last panel to slide off the VicFix J profile. Vicoustic will not take responsibility for any mistakes/ limitations occurring during installations or any damages resulting from falling panels.









2 Step by step wall installation.













### Main Office, R&D & Logistics

Avenida do Pólo 3, Nº 159, Carvalhosa 4590-137 Paços de Ferreira, Portugal T (+351) 255 136 746

#### Office

Rua Quinta do Bom Retiro Nº 16, Armazém 9 2820-690 Charneca da Caparica, Portugal T (+351) 212 964 100

#### Info and Sales

E sales@vicoustic.com

www.vicoustic.com



© Vicoustic, 2019 | V2

No parts of this document might be copied and/or published without written consent of Vicoustic.