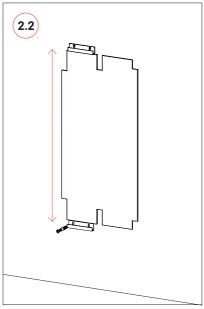

an be installed on the ceiling and wall with the VicFix J Profile 2m (sold separately). For corner installation, use the VicFix Corner (sold separately).







İ

Please note: For ceiling installation do not use the VicFix J Profile sections supplied with the product. Use the VicFix J Profile 2m, sold separately. It is recommend to leave some centimeters beyond the last panel to avoid it to loose contact with the VicFix J profile. In countries where earthquakes are likely to happen, it should be applied a blocking element such as a L profile to avoid the last panel to slide off the VicFix J profile. Vicoustic will not take responsibility for any mistakes/ limitations occurring during installations or any damages resulting from falling panels.









2 Step by step wall installation.













### Main Office, R&D & Logistics

Avenida do Pólo 3, Nº 159, Carvalhosa 4590-137 Paços de Ferreira, Portugal T (+351) 255 136 746

#### Office

Rua Quinta do Bom Retiro Nº 16, Armazém 9 2820-690 Charneca da Caparica, Portugal T (+351) 212 964 100

#### Info and Sales

E sales@vicoustic.com

www.vicoustic.com



© Vicoustic, 2019 | V2

No parts of this document might be copied and/or published without written consent of Vicoustic.