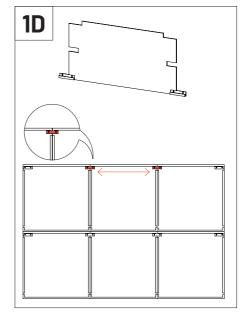

x20

VicFix Corner 4+4

This product can be installed on the ceiling and wall with the VicFix J Profile 2m (sold separately). For corner installation, use the VicFix Corner (sold separately).







İ

Please note: For ceiling installation do not use the VicFix J Profile sections supplied with the product. Use the VicFix J Profile 2m, sold separately. It is recommend to leave some centimeters beyond the last panel to avoid it to loose contact with the VicFix J profile. In countries where earthquakes are likely to happen, it should be applied a blocking element such as a L profile to avoid the last panel to slide off the VicFix J profile. Vicoustic will not take responsibility for any mistakes/ limitations occurring during installations or any damages resulting from falling panels.









2 Step by step wall installation.













### Main Office, R&D & Logistics

Avenida do Pólo 3, Nº 159, Carvalhosa 4590-137 Paços de Ferreira, Portugal T (+351) 255 136 746

#### Office

Rua Quinta do Bom Retiro Nº 16, Armazém 9 2820-690 Charneca da Caparica, Portugal T (+351) 212 964 100

#### Info and Sales

E sales@vicoustic.com

www.vicoustic.com



© Vicoustic, 2019 | V2

No parts of this document might be copied and/or published without written consent of Vicoustic.