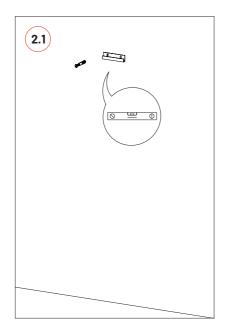

can be installed on the ceiling and wall with the VicFix J Profile 2m (sold separately). For corner installation, use the VicFix Corner (sold separately).







İ

Please note: For ceiling installation do not use the VicFix J Profile sections supplied with the product. Use the VicFix J Profile 2m, sold separately. It is recommend to leave some centimeters beyond the last panel to avoid it to loose contact with the VicFix J profile. In countries where earthquakes are likely to happen, it should be applied a blocking element such as a L profile to avoid the last panel to slide off the VicFix J profile. Vicoustic will not take responsibility for any mistakes/ limitations occurring during installations or any damages resulting from falling panels.









2 Step by step wall installation.













### Main Office, R&D & Logistics

Avenida do Pólo 3, Nº 159, Carvalhosa 4590-137 Paços de Ferreira, Portugal T (+351) 255 136 746

#### Office

Rua Quinta do Bom Retiro Nº 16, Armazém 9 2820-690 Charneca da Caparica, Portugal T (+351) 212 964 100

#### Info and Sales

E sales@vicoustic.com

www.vicoustic.com



© Vicoustic, 2019 | V2

No parts of this document might be copied and/or published without written consent of Vicoustic.