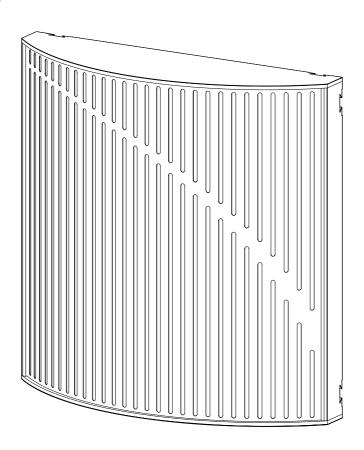

# **Cinema Round Ultra**

Installation Manual

#### Included

Cinema Round Ultra x2

Gauge x1

Silicone Drop x4

VicFix J Profile 80mm | 3.14" x4