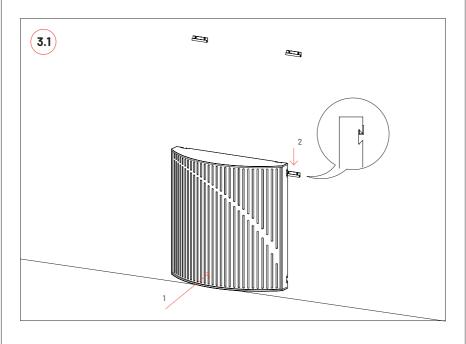

installed on the ceiling and wall with the VicFix J Profile 2m (sold separately). For corner installation, use the VicFix Corner (sold separately).







İ

Please note: For ceiling installation do not use the VicFix J Profile sections supplied with the product. Use the VicFix J Profile 2m, sold separately. It is recommend to leave some centimeters beyond the last panel to avoid it to loose contact with the VicFix J profile. In countries where earthquakes are likely to happen, it should be applied a blocking element such as a L profile to avoid the last panel to slide off the VicFix J profile. Vicoustic will not take responsibility for any mistakes/ limitations occurring during installations or any damages resulting from falling panels.









2 Step by step wall installation.













### Main Office, R&D & Logistics

Avenida do Pólo 3, Nº 159, Carvalhosa 4590-137 Paços de Ferreira, Portugal T (+351) 255 136 746

#### Office

Rua Quinta do Bom Retiro Nº 16, Armazém 9 2820-690 Charneca da Caparica, Portugal T (+351) 212 964 100

#### Info and Sales

E sales@vicoustic.com

www.vicoustic.com



© Vicoustic, 2019 | V2

No parts of this document might be copied and/or published without written consent of Vicoustic.