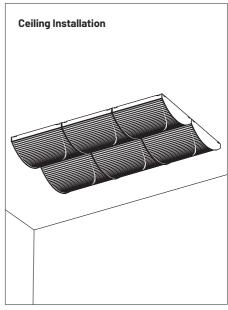

İ

Please note: For ceiling installation do not use the VicFix J Profile sections supplied with the product. Use the VicFix J Profile 2m, sold separately. It is recommend to leave some centimeters beyond the last panel to avoid it to loose contact with the VicFix J profile. In countries where earthquakes are likely to happen, it should be applied a blocking element such as a L profile to avoid the last panel to slide off the VicFix J profile. Vicoustic will not take responsibility for any mistakes/ limitations occurring during installations or any damages resulting from falling panels.