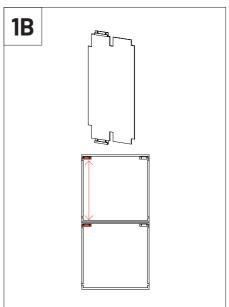

8.7" x20

VicFix Corner 4+4

This product can be installed on the ceiling and wall with the VicFix J Profile 2m (sold separately). For corner installation, use the VicFix Corner (sold separately).







İ

Please note: For ceiling installation do not use the VicFix J Profile sections supplied with the product. Use the VicFix J Profile 2m, sold separately. It is recommend to leave some centimeters beyond the last panel to avoid it to loose contact with the VicFix J profile. In countries where earthquakes are likely to happen, it should be applied a blocking element such as a L profile to avoid the last panel to slide off the VicFix J profile. Vicoustic will not take responsibility for any mistakes/ limitations occurring during installations or any damages resulting from falling panels.









2 Step by step wall installation.













### Main Office, R&D & Logistics

Avenida do Pólo 3, Nº 159, Carvalhosa 4590-137 Paços de Ferreira, Portugal T (+351) 255 136 746

#### Office

Rua Quinta do Bom Retiro Nº 16, Armazém 9 2820-690 Charneca da Caparica, Portugal T (+351) 212 964 100

#### Info and Sales

E sales@vicoustic.com

www.vicoustic.com



© Vicoustic, 2019 | V2

No parts of this document might be copied and/or published without written consent of Vicoustic.