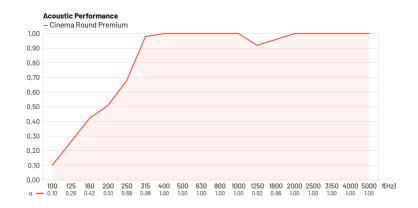

Cinema Round Premium has a broadband performance ranging from medium-low to high frequencies. It has been proved as one of the most stable panel with a very high and linear absorption coefficient.

# Performance

V2-Apr.20