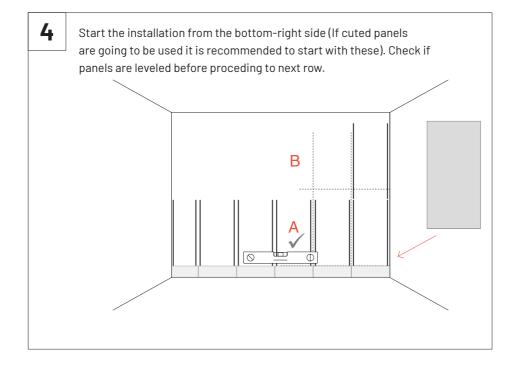

# Flat Panel VMT Natural Stones & Natural Woods

1190X595x20/40 mm

Installation Manual





## **✓** MATERIAL NEEDED

#### Included



Flat Panel VMT x8 Velcro Stripes x16

Not Included



Flexi Glue Ultra

### Installation Option



## Partial wall installation

You can also use this method to install this product on the ceiling.









#### Full wall installation

\*You can also use this method to install this product on the ceiling.





Glue the Velcro tape in the wall. It is recommended to use 2 stripes of Velcro per panel (included). You can also glue the panels directly to the wall with Flexi Glue Ultra



Install the remaining panels.



## Main Office, R&D & Logistics

Avenida do Pólo 3, Nº 159, Carvalhosa 4590-137 Paços de Ferreira, Portugal T (+351) 255 136 746

#### Office

Rua Quinta do Bom Retiro Nº 16, Armazém 9 2820-690 Charneca da Caparica, Portugal T (+351) 212 964 100

#### Info and Sales

E sales@vicoustic.com

www.vicoustic.com



© Vicoustic, 2019 | V3

No parts of this document might be copied and/or published without written consent of Vicoustic.