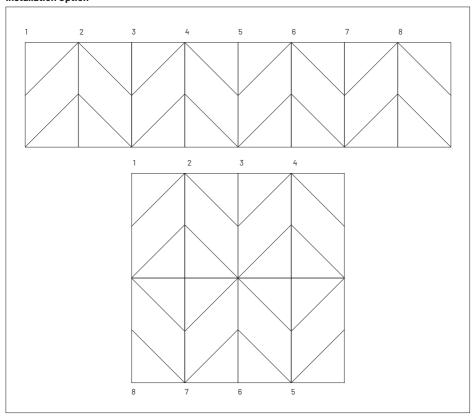

### Installation Option

## Partial wall installation

You can also use this method to install this product on the ceiling.