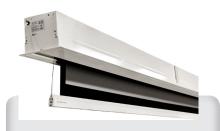

# Freya Tab Tension

Freya is our newest addition to the Valhalla family, and is the perfect choice for hidden installations in large venues. The Freya projection screen is a recessed ceiling case and is available in a large range of standard sizes and screen surfaces, even as Tab Tension versions. Freya is made of aluminum and is developed and produced in Sweden.

As a key feature the screen is entirely hidden when not in use, with both screen and bottom dowel retracted in the recessed case. Moreover, Freya offers you the possibility to install the case first and the screen any time later, therefore the screen surface is not at risk of damage during construction work. Sliding brackets on top of the case allow easy and unlimited adjustment when installing.

The tab tension model features all of the benefits mentioned above, and an additional selection of tensioned screen surfaces. The tensioning function makes it possible to adjust the flatness of the surface and therefore provide a perfectly flat viewing surface for years to come.