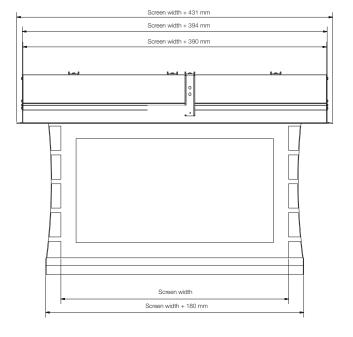

## SCREEN DIMENSIONS

## Considerations regarding cut out width

Recommended cut-out length: screen width + 405 mm Total case length: screen width + 431 mm Case length: screen width + 390 mm Cut-out case size (W x H): 170 x 160 mm