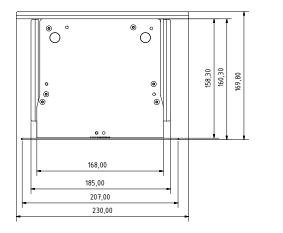

to install the case first and the screen any time later, therefore the screen surface is not at risk of damage during construction work. Sliding brackets on top of the case allow easy and unlimited adjustment when installing.

The tab tension model features all of the benefits mentioned above, and an additional selection of tensioned screen surfaces. The tensioning function makes it possible to adjust the flatness of the surface and therefore provide a perfectly flat viewing surface for years to come.

## SCREEN DIMENSIONS



## Considerations regarding cut out width

Recommended cut-out length: screen width + 405 mm Total case length: screen width + 431 mm Case length: screen width + 390 mm Cut-out case size (W x H): 170 x 160 mm

## euroscreen<sup>®</sup> Freya

## **CASE DIMENSIONS**





## **ELECTRICAL SPECIFICATIONS**

Wires:

Black - Up Brown - Down Blue - Neutral

Green/Yellow - Ground

## **BRACKET DIMENSIONS**